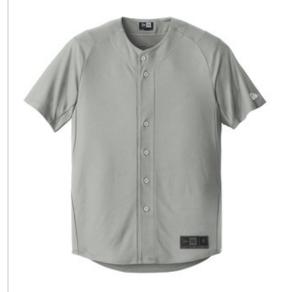

# New Era <sup>®</sup> Diamond Era Full-Button Jersey. NEA220

Created from the same Diamond Era textured fabric as our iconic baseball caps, this moisturewicking, snag-resistant jersey is designed for onfield performance, but is also perfect for fans.

- 5.3-ounce, 100% polyester Diamond Era jacquard
- Heat transfer label for tag-free comfort
- Raglan sleeves
- Underarm gussets
- Engraved New Era dyed-to-match buttons
- Buttons placed for ease of embellishment
- Embroidered New Era flag logo on left sleeve
- Shirt tail hem
- Woven New Era jock tag at hem