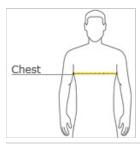

#### **HOW TO MEASURE**

### CHEST

With arms down at sides, measure around the upper body, under arms and over the fullest part of the chest.